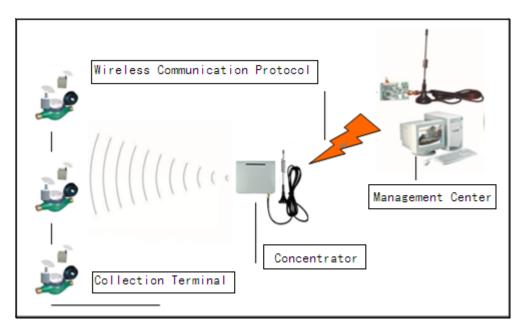

## (-) Wireless remote meter reading system:

System components: It consist of meter reading management center, the centralized

controller and collection terminal. The structure diagram is as follows:

1) Meter reading management center: It composes of the inner meter reading management computer and the background PC management software. It is the core management section of the whole wireless remote meter reading system. It is only the manager of remoting all the wireless meter reading system, but also a bridge to link the marketing management system and remote auto-reading-meter system.

2) Concentrator:

concentrator is the bridge of the management center and user terminal, is the middle tier of the syste m.

3) collection terminal: also called user terminal. It is user to directly collect the data of usin g. And transmit the data to the centeralized controller by wireless data communication. Coll ecting terminal installed in each building concentrated near the water meter. The location as follows: