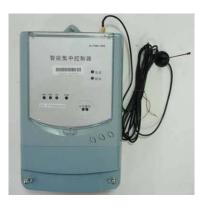

2) Concentrator:

concentrator is the bridge of the management center and user terminal, is the middle tier of the syste m.

3) collection terminal: also called user terminal. It is user to directly collect the data of usin g. And transmit the data to the centeralized controller by wireless data communication. Coll ecting terminal installed in each building concentrated near the water meter. The location as follows: